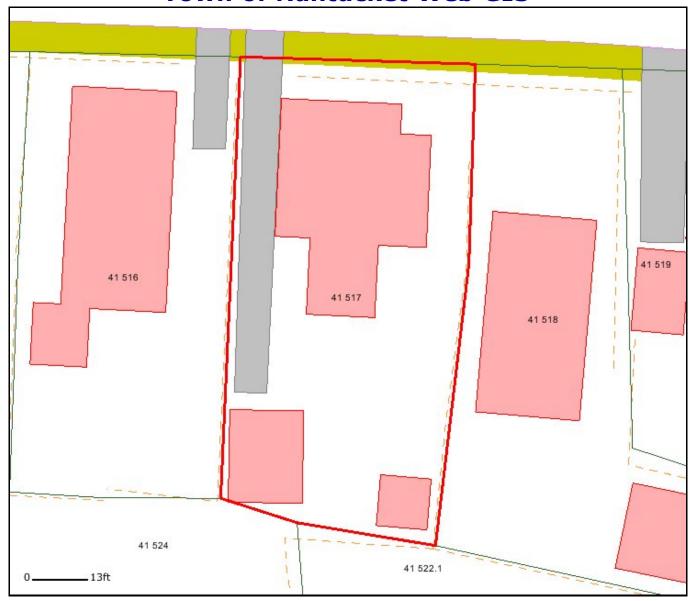

## **Town of Nantucket Web GIS**

 Prop ID
 41 517

 Address
 148 MAIN ST

Owner ANAPOL IRMA L TRST ANAPOL IRMA L REV

TRUST

108 LAKESHORE DRIVE APT 41T

NORTH PALM BEACH, FL 33408

**Sale Date** 06/22/2007

Sale Price \$0

**Book/Page** 01089/0191 **Lot Size** 0.12 acres

## NOT A LEGAL DOCUMENT

For general reference only: Important caveats which must be considered when using this data are available from the Nantucket GIS Coordinator.

<u>Disclaimer</u> The information displayed on this or any other map produced by The Town of Nantucket is for reference purposes only. The Town of Nantucket does not guarantee the accuracy of the data. Users are responsible for determining the suitability for individual needs. All information is from the Town of Nantucket Geographic Information System (GIS) database.

Town of Nantucket, Massachusetts Map Composed 3/17/2010

Copyright 2005 Town of Nantucket, MA. All rights reserved. Developed by AppGeo